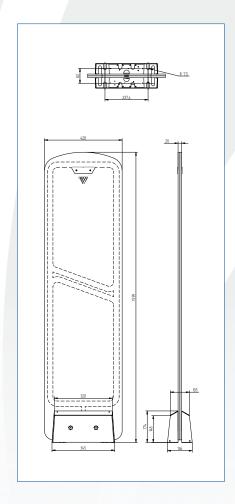

#### **Specifications**

| Art. no.           | 8002v3             |
|--------------------|--------------------|
| Width              | 430mm              |
| Height             | 1576mm             |
| Thickness          | 20mm               |
| Thickness at base  | 136mm              |
| Weight             | 21kg               |
| Standard frequency | 58kHz              |
| Colour             | Frosted plexiglass |
| Approvals          | CE, FCC            |