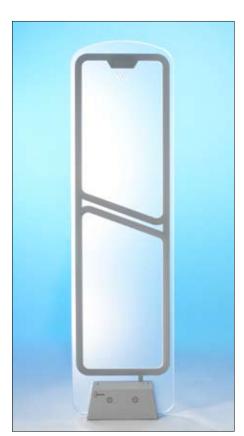

# Wide-Range Antenna in Frosted Plexiglass

Attractive frosted plexiglass design

Each antenna is a stand-alone unit that can be used alone or together with other Stargate antennas

•

Thanks to its wide detection range, one antenna can cover the whole entrance depending on the aisle width

Attractive frosted plexiglass design

Wide detection range