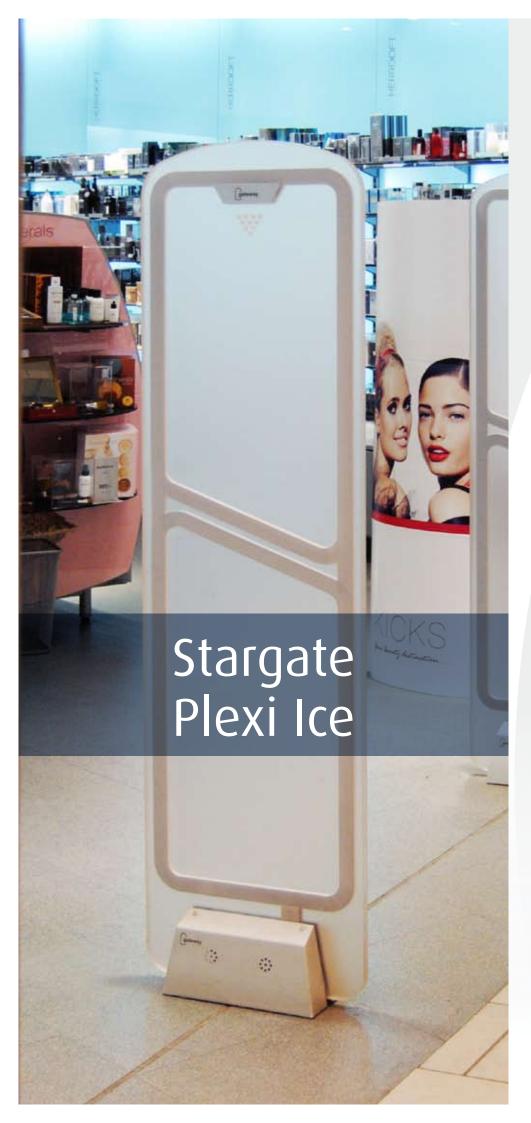

# Wide-Range Antenna in Frosted Plexiglass

Attractive frosted plexiglass design

Each antenna is a stand-alone unit that can be used alone or together with other Stargate antennas

•

Thanks to its wide detection range, one antenna can cover the whole entrance depending on the aisle width

# Stargate Plexi Ice

Attractive frosted plexiglass design

Wide detection range