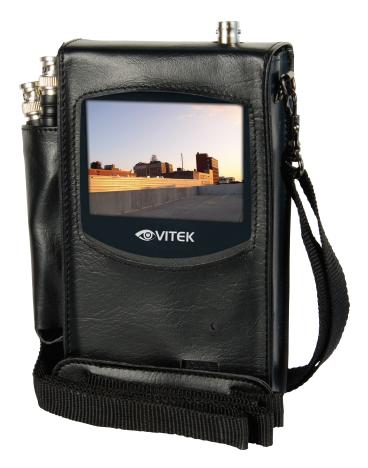

## **VTM-LCD** 351

This high contrast 3.5" TFT LCD Service Monitor is a must have for every installer and every service vehicle! Up to 8 hours of continuous service on 8 AA Alkaline batteries. No more recharging or discovering that the rechargeable batteries were left off the charger. Just stop by your local convenience market for AAs. A 12VDC output is located on the side of the monitor for camera power during installation. Comes complete with BNC patch cable, vinyl case and strap.

## **FEATURES**

- 3.5" TFT LCD Display
- Continuous use up to 8 hours on 8 "AA" Alkaline Batteries
- Comes Complete with Vinyl Carrying Case with Belt Clip and Strap
- BNC Input with BNC Patch Cable Included