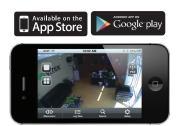

## VT-EH

Remote Viewing from anywhere over the Internet using Microsoft Internet Explorer

Remote Viewing Apps Available for both the iPhone, iPad & Android Devices

View backups on PC computers using included Backup Player Software