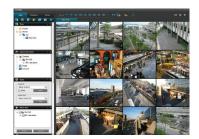

Included CMS Software allows remote viewing & control of multiple DVR's even when located at multiple locations!