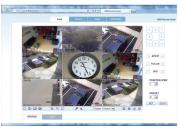

## VT-EH

Remote Viewing from anywhere over the Internet using Microsoft Internet Explorer

Remote Viewing Apps Available for both the iPhone, iPad & Android Devices

View backups on PC computers using included Backup Player Software