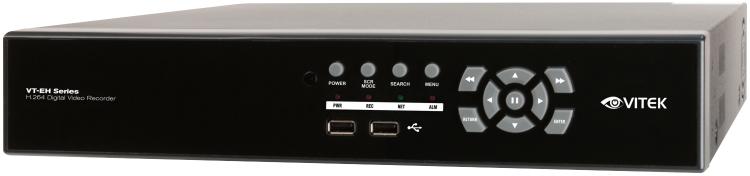

## **FEATURES**

- 4, 8 or 16 Video Inputs with 1 Main, 1 Spot Monitor Output, and 1 DVI output
- H.264 Compression
- Up to 480fps Live Display & 480fps Recording (VT-EH16) / 240/240 (VT-EH8) / 120/120 (VT-EH4)
- Supports both Dynamic and Static IP Addresses
- 4 Alarm Inputs / 1 Relay Out
- 500GB to 4TB Internal Storage Options
- Supports two internal Hard Drives
- Remote Viewing over the Internet, LAN, Explorer, Safari, Firefox, Opera and Chrome
- Applications for iPhone, iPad, iTouch and Droid Devices
- "Quick Search" Function for automatic review
- Mac OSX Client & CMS Central Management Software Included
- Automatic sending of Health & Event notifications via email
- Control locally via Front Panel, USB Mouse or with the Included IR Remote control
- PTZ Control over RS-485
- Rack Kit "Ears" Available (VT-E RK)

The Patriarch of the EH Family offers the most powerful features and function ability of any DVR in its class, poundfor-pound. Available configurations of 4, 8 and 16 channels with a maximum 4 Terabytes internal storage deliver real time recording and simple, reliable operation that has positioned the recorder as the Best Selling VITEK Digital Video Recorder of all time.